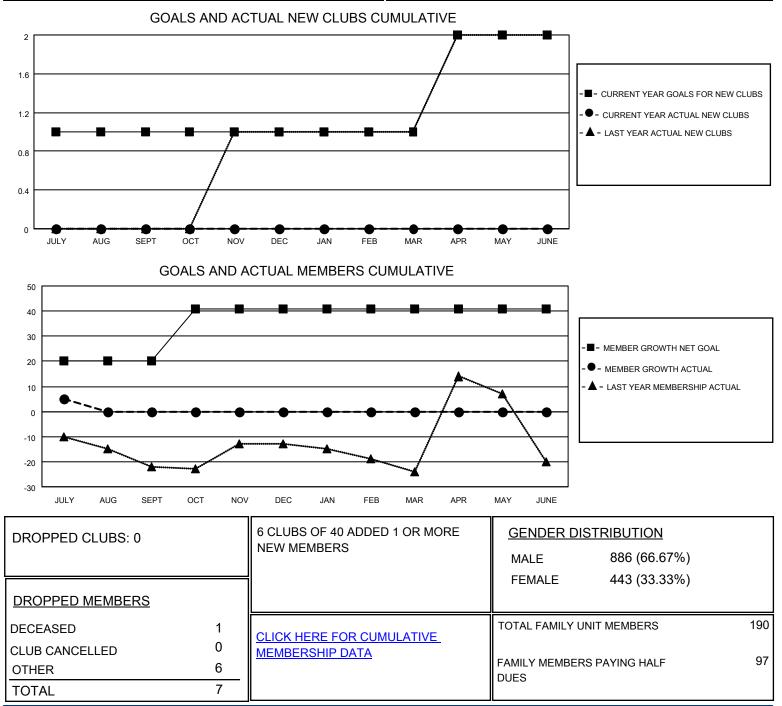

## LOCATION MINNESOTA

District 5M 5

Results as of: 7/31/2021

| Clubs                 |               |           |               | Members               |                         |                         |                                                    |
|-----------------------|---------------|-----------|---------------|-----------------------|-------------------------|-------------------------|----------------------------------------------------|
| RESULTS FOR 2021-2022 |               |           |               | RESULTS FOR 2021-2022 |                         |                         |                                                    |
| QUARTER               | NEW CLUB GOAL | NEW CLUBS | DROPPED CLUBS | QUARTER               | MBER GROWTH NET<br>GOAL | MEMBER GROWTH<br>ACTUAL | DROPPED<br>MEMBERS ACTUAL<br>(including transfers) |
| JULY/AUG/SEPT         | 1             | 0         | 0             | JULY/AUG/SEPT         | 20                      | 13                      | 7                                                  |
| OCT/NOV/DEC           | 0             | 0         | 0             | OCT/NOV/DEC           | 21                      | 0                       | 0                                                  |
| JAN/FEB/MAR           | 0             | 0         | 0             | JAN/FEB/MAR           | 0                       | 0                       | 0                                                  |
| APR/MAY/JUNE          | 1             | 0         | 0             | APR/MAY/JUNE          | 0                       | 0                       | 0                                                  |